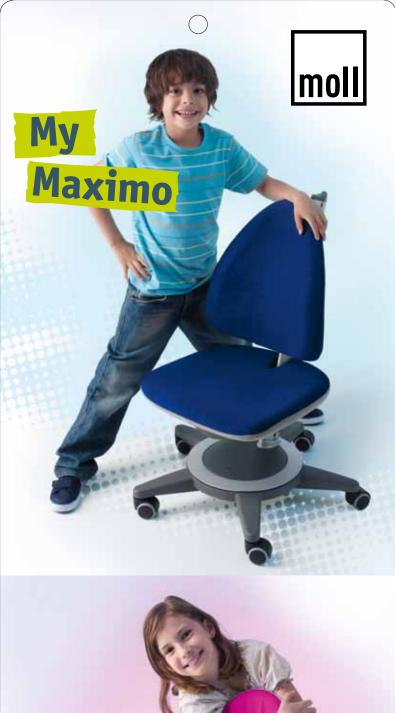

 The seat height, seat depth and rest height can be simply adjusted. This means your child always sits in the best ergonomic position.

 Adjustment range of 28-54 cm for heights of approx.
 109 - 200 cm.

Loads up to 80 kg

Washable and exchangeable covers.

 Maximum back support thanks to swivel mounted back rest.

 The seat with shock absorbersensures dynamic seating and comfort.

 Universal wheels for hard and soft floors.