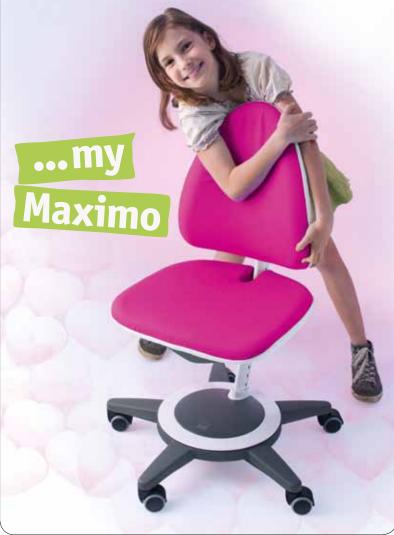

 The seat height, seat depth and rest height can be simply adjusted. This means your child always sits in the best ergonomic position.

 Adjustment range of 28-54 cm for heights of approx.
 109 - 200 cm.

Loads up to 80 kg

Washable and exchangeable covers.

 Maximum back support thanks to swivel mounted back rest.

 The seat with shock absorbersensures dynamic seating and comfort.

 Universal wheels for hard and soft floors.