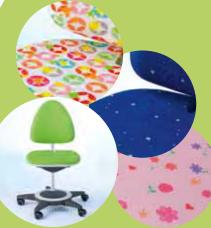

#### Cool oder fresh?

There are 18 different covers for the Maximo - plain or with cool patterns - and two different frame colors.