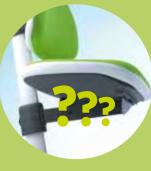

The seat height, seat depth and rest height can be simply adjusted. This means your child always sits in the best ergonomic position.

 Adjustment range of 28-54 cm for heights of approx.
 109 - 200 cm.

Loads up to 80 kg

Washable and exchangeable covers.

 Maximum back support thanks to swivel mounted back rest.

 The seat with shock absorbersensures dynamic seating and comfort.

 Universal wheels for hard and soft floors.











5 year quality guarantee

## With plenty of extras



#### Psst!

Secret compartment under the seat.
Don't tell anyone!

#### Cool oder fresh?

There are 18 different covers for the Maximo - plain or with cool patterns - and two different frame colors.



# DeD

### Cap or handle?

The cover cap on the Maximo column can be exchanged for the included, practical handle as required.